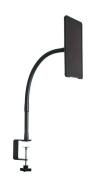

## **Features**

- 20" Heavy Duty Steel/Brass Flex Arm (Fixed Portion: 6.5" | Flex Portion: 13.5")
- 95# Disc Magnet For Connection
  To Otterbox Case Plates
- C-Clamp Allows You To Easily Attach To Any Worksurface (no tools required)
- Made In USA With 1-Year Limited Warranty

## Free up your hands

The Fastn-it Magneflex mount attaches firmly to any work surface, providing a convenient grab and go magnetic attachement point for hands free tablet use. Tilt/swivel and rote the tablet to your ideal position; then easily remove it when done.