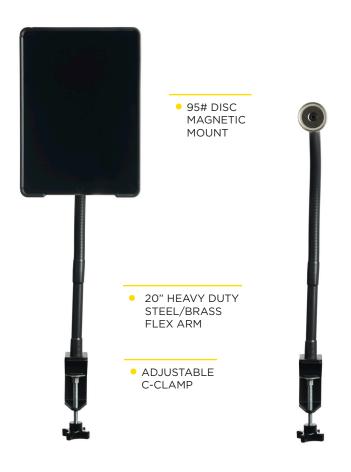

## Fastn-it Magneflex

**Another Perfect Fit** 

Model: XB411BA11

## **Features**

- 20" Heavy Duty Steel/Brass Flex Arm (Fixed Portion: 6.5" | Flex Portion: 13.5")
- 95# Disc Magnet For Connection
  To Otterbox Case Plates
- C-Clamp Allows You To Easily Attach To Any Worksurface (no tools required)
- Made In USA With 1-Year Limited Warranty

\*Tablet, Tablet Case and Case Magnet sold separately.