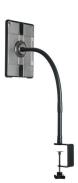

## **Features**

- 20" Heavy Duty Steel/Brass Flex Arm (Fixed Portion: 6.5" | Flex Portion: 13.5")
- 95# Disc Magnet For Connection
  To Otterbox Case Plates
- C-Clamp Allows You To Easily Attach To Any Worksurface (no tools required)
- Made In USA With 1-Year Limited Warranty

## Free up your hands

The Fastn-it Magneflex mount attaches firmly to any work surface, providing a convenient grab and go magnetic attachement point for hands free tablet use. Tilt/swivel and rote the tablet to your ideal position; then easily remove it when done.