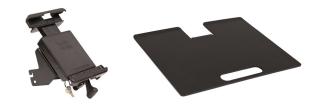

## **Specifications**

- 48" Tall Post Height
- Durable powder-coated steel design
- Rear easy grab n' go handle
- Directly cabled for clean cable management
- 18" x 18" 5 spoke weighted base,
  4" Casters, 2 Locking
- Optional Add On Accessories (Steel Worksurface w/ handle, TrippLite Powercord and Cord Wrap, Tablet Mount Lockable Kit, Wire Storage Basket)
- Manufactured in the USA