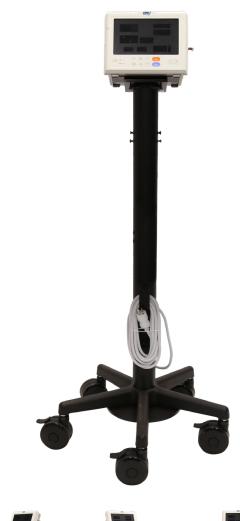

## Mov-It VSM Cart

ANOTHER PERFECT FIT

## **Features**

Top mount compatible with Welsh Allen and Direct Supply devices

Durable powder-coated steel design

Rear easy Grab N' Go Handle

Directly cabled for clean cable management

5 Spoke sturdy weighted base

## **Specifications**

- 48" Tall Post Height
- Durable powder-coated steel design
- Rear easy grab n' go handle
- Directly cabled for clean cable management
- 18" x 18" 5 spoke weighted base,
  4" Casters, 2 Locking
- Optional Add On Accessories (Steel Worksurface w/ handle, TrippLite Powercord and Cord Wrap, Tablet Mount Lockable Kit, Wire Storage Basket)
- Manufactured in the USA