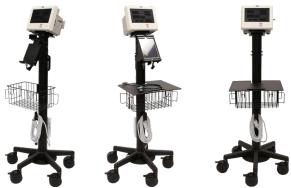

## **Specifications**

- 48" Tall Post Height
- Durable powder-coated steel design
- Rear easy grab n' go handle
- Directly cabled for clean cable management
- 18" x 18" 5 spoke weighted base,
  4" Casters, 2 Locking
- Optional Add On Accessories (Steel Worksurface w/ handle, TrippLite Powercord and Cord Wrap, Tablet Mount Lockable Kit, Wire Storage Basket)
- Manufactured in the USA

## Design, Security & Storage

Collect mobile data on the go with a sleek cart that looks great, secures sensitive supplies and has easy access storage