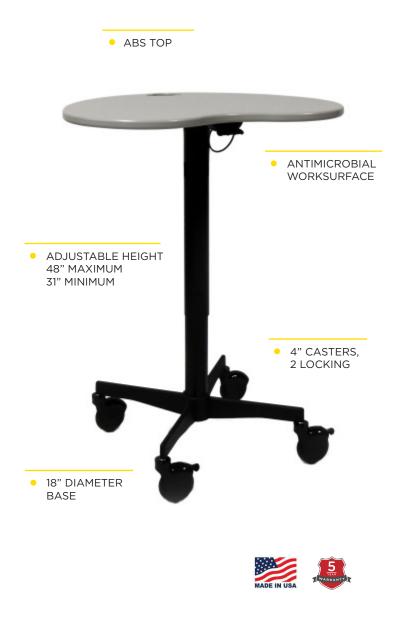

## Mov-it Kidney Cart: ABS (Large)

Another Perfect Fit

Model: CC02P4150

## **Features**

- Solid 3/4" ABS Worksurface, 32" W x 22" D, No Sharp Edges
- Easy To Clean, Resists Scratches And Stains
- Sit-to-Stand Height Adjustable Cart With 31" to 48" Range
- Easy Lift Handle
- 4 Black 4" Covered Casters, 2 Locking
- Small 18" x 18" Base
- Worksurface And Base Have Built-In Antimicrobial Protection That Will Not Wash Off Or Wear Out
- Made In USA With 5-Year Limited Warranty