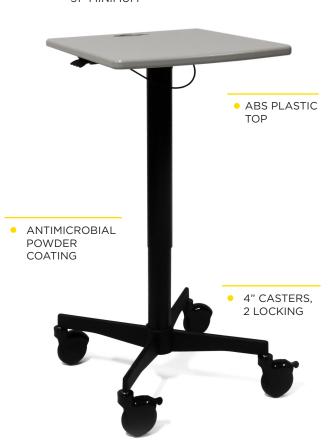

## **Another Perfect Fit**

ADJUSTABLE HEIGHT 48" MAXIMUM 31" MINIMUM

 18" DIAMETER BASE

Model: CC01P4150

## **Features**

- Solid ¾" ABS Plastic Construction Has No Sharp Edges
- Easy Lift Handle Height Adjust
- 48" Maximum Standing Height
- 31" Minimum Sitting Height
- 4 Black 4" Covered Casters, 2 Locking
- Small 18" x 18" Base
- Work Surface And Steel Base Have Built-In Antimicrobial Protection That Will Not Wash Off Or Wear Out
- Made In USA With 5-Year Limited Warranty

## Everyday data collection

Perfect for laptop data collection in light-use patient and treatment areas.

ABS Plastic Top

For more information call: 800.854.8304