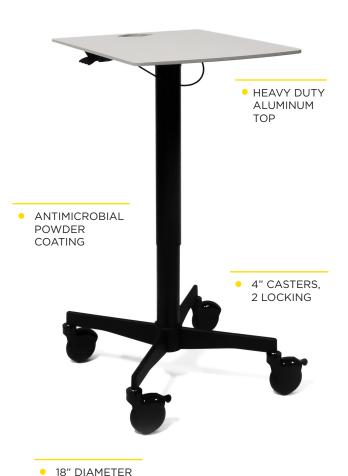

## **Another Perfect Fit**

ADJUSTABLE HEIGHT 48" MAXIMUM 31" MINIMUM

**BASE** 

Model: 05A81C04CB15F

## **Features**

- Solid 1/4" Heavy Duty Aluminum Top
- Easy Lift Handle Height Adjust
- 48" Maximum Standing Height
- 31" Minimum Sitting Height
- 4 Black 4" Covered Casters, 2 Locking
- Small 18" x 18" Base
- Work Surface And Steel Base Have Built-in Antimicrobial Protection That Will Not Wash Off Or Wear Out
- Made In USA With 5-Year Limited Warranty

## Strength and Durability

Perfect for laptop data collection in heavy-use patient treatment areas.

Heavy Duty Aluminum Top

For more information call: 800.854.8304